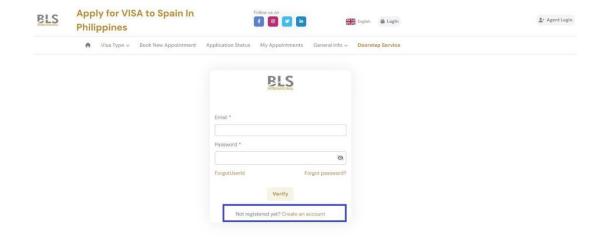

## Step 2. Create/Register your account

For Individuals & Families travelling on their own.

If not registered yet, click "Create an account":

If you already made an account previously, you can still use the same credentials.