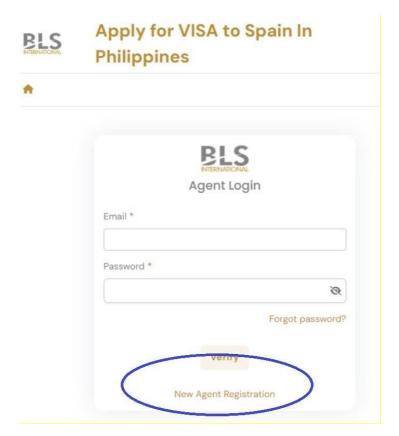

For Travel Agent/Manning Agency please create your account thru "Agent Login":

For verification purposes, you have to send the following details to approve the account you are requesting as per the instructions below:

Please note that you can only register **1 email** per company.