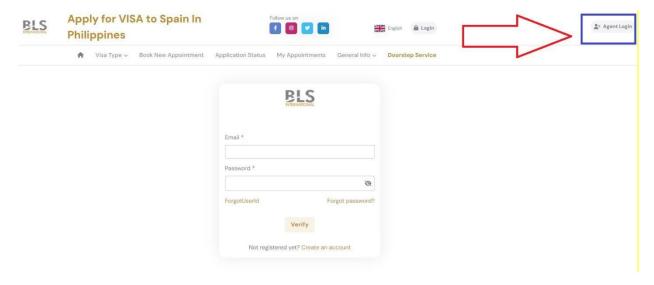

For Travel Agent/Manning Agency please create your account thru "Agent Login":

For verification purposes, you have to send the following details to approve the account you are requesting as per the instructions below: