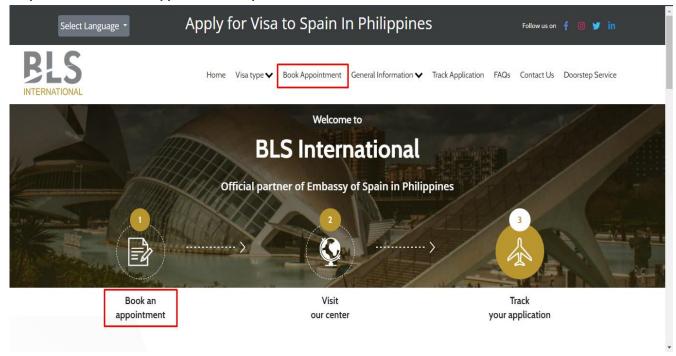

## **GUIDE TO THE NEW APPOINTMENT SYSTEM**

Step 1. Click the "Book Appointment" Option