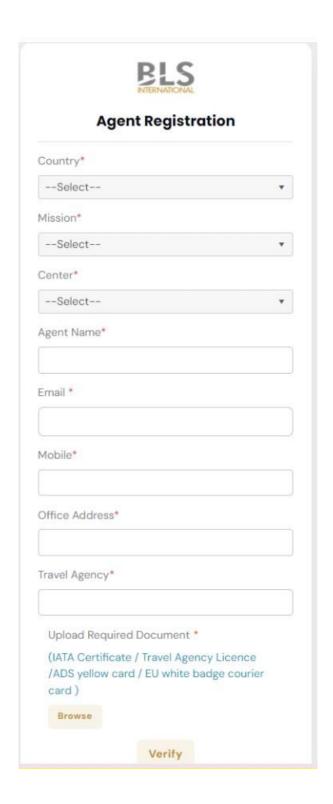

For Travel Agent/Manning Agency please create your account thru "Agent Login":

For verification purposes, you have to send the following details to approve the account you are requesting as per the instructions below:

Once you have successfully clicked "**Verify**" and sent the details needed, you have to have to wait for the approval by BLS. Once your account has been approved, you will automatically receive your log in credentials to the registered email address.