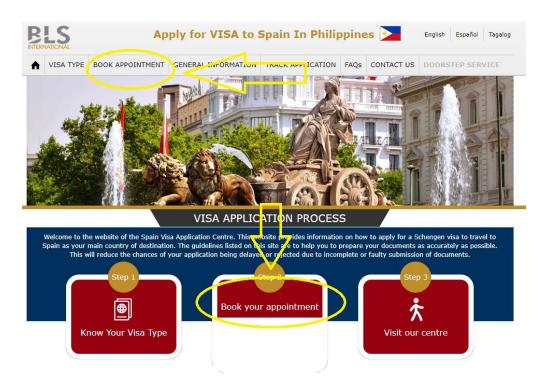

## **GUIDE TO THE NEW APPOINTMENT SYSTEM**

Step 1. Click the "Book Appointment" Option