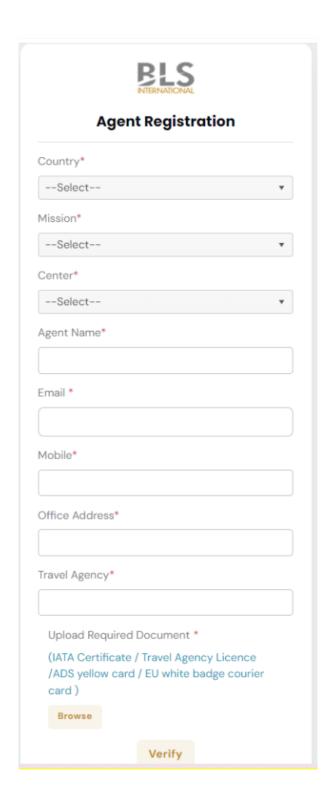

• For Travel Agent/Manning Agency please create your account thru "Agent Login":

For verification purposes, you have to send the following details to approve the account you are requesting as per the instructions below:

Once you have successfully clicked "**Verify**" and sent the details needed, you have to have to wait for the approval by BLS. Once your account has been approved, you will automatically receive your log in credentials to the registered email address.

Please note that you can only register 1 email per company.