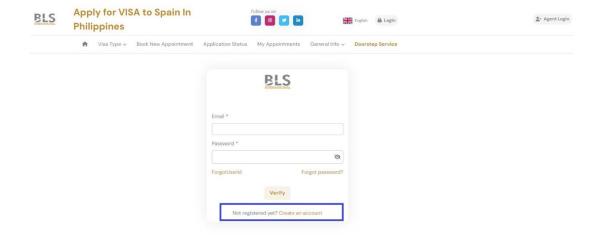

## Step 2. Create/Register your account

For Individuals & Families travelling on their own.

If not registered yet, click "Create an account":

If you already made an account previously, you can still use the same credentials.