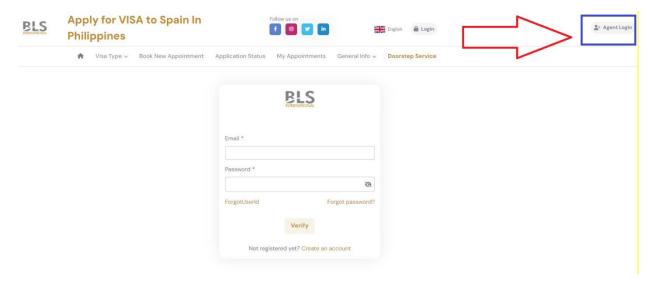

• For Travel Agent/Manning Agency please create your account thru "Agent Login":

For verification purposes, you have to send the following details to approve the account you are requesting as per the instructions below:

| Disclaimer                                                                               |                                    |
|------------------------------------------------------------------------------------------|------------------------------------|
| Dear Agent,                                                                              |                                    |
| You are now accessing the "Agent Login" Appointment portal.                              |                                    |
| If you are not an agent please exit the page now and go back to home portal.             | e page to access the regular login |
| For agents, please complete the registration and contact the info.mnl login credentials: | @blshelpline.com to approve you    |
| Please send the following:                                                               |                                    |
| Subject: Agent Login Credential Request                                                  |                                    |
| Travel Agency Name:                                                                      |                                    |
| Authorize Agent:                                                                         |                                    |
| Contact Number:                                                                          |                                    |
| Email:                                                                                   |                                    |
| For Existing Agent User, Please login using your email and password.                     |                                    |
| For any concern please contact our helpdesk at +632-7902-0001.                           |                                    |
|                                                                                          | Ok                                 |
|                                                                                          | OK                                 |