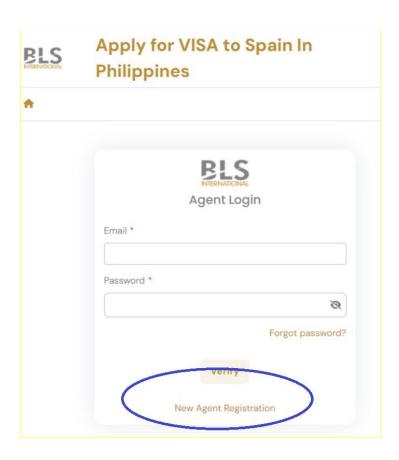

• For Travel Agent/Manning Agency please create your account thru "Agent Login":

For verification purposes, you have to send the following details to approve the account you are requesting as per the instructions below:

| Disclaimer                                                                               |                                    |
|------------------------------------------------------------------------------------------|------------------------------------|
| Dear Agent,                                                                              |                                    |
| You are now accessing the "Agent Login" Appointment portal.                              |                                    |
| If you are not an agent please exit the page now and go back to home portal.             | e page to access the regular login |
| For agents, please complete the registration and contact the info.mnl login credentials: | @blshelpline.com to approve you    |
| Please send the following:                                                               |                                    |
| Subject: Agent Login Credential Request                                                  |                                    |
| Travel Agency Name:                                                                      |                                    |
| Authorize Agent:                                                                         |                                    |
| Contact Number:                                                                          |                                    |
| Email:                                                                                   |                                    |
| For Existing Agent User, Please login using your email and password.                     |                                    |
| For any concern please contact our helpdesk at +632-7902-0001.                           |                                    |
|                                                                                          | Ok                                 |
|                                                                                          | OK                                 |